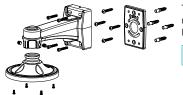

## Mount the bracket to the wall as follows:

- Mount bracket 1 to the wall by using the provided anchors and screws.
- Insert cables from external devices, network and power adapter through the hole in bracket 1 and the rear of bracket 2.
- 3 Screw bracket 2 to bracket 1.
- 4 Assemble bracke 3, which is purchased separately, into bracket 2 and fix it by using the screws.