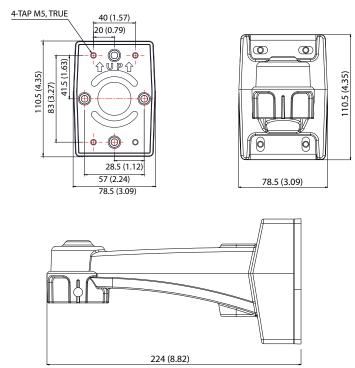

## **DA-WM2050 INSTALLATION MANUAL**

This manual is intended for users of the DA-WM2050 wall mounting bracket. It includes instructions for mounting the DA-WM2050 wall mounting bracket to a wall.

- This bracket is intended to be used with a specific model of camera. Do not use it with other models of cameras except for those approved by the dealer or distributor.
- This installation should be performed by a qualified service personnel in conformance to all local codes.
- You may need to reinforce the wall. If the wall is not strong enough to support the camera, the camera may fall.
- · Do not use this product for other purposes.