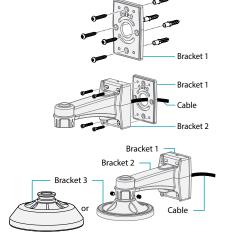

## Mount the bracket to the wall as follows:

- Mount bracket 1 to the wall by using the provided anchors and screws.
- Insert cables from external devices, network and power adapter through the hole in bracket 1 and the rear of bracket 2.
- 3 Screw bracket 2 to bracket 1.
- 4 Assemble bracke 3, which is purchased separately, into bracket 2 and fix it by using the screws.